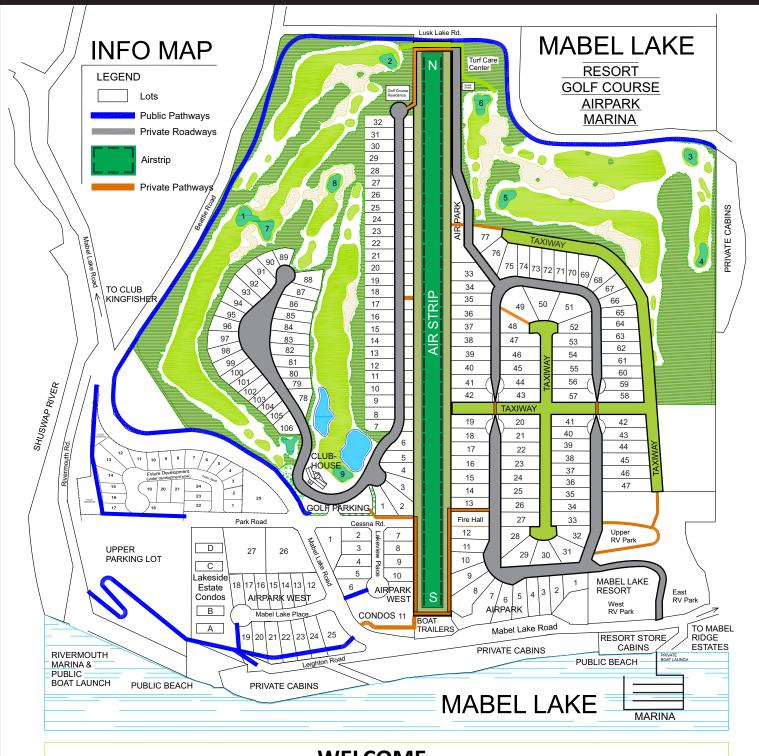

## **WELCOME Guidelines for your Safety Residents & Guests** Is for airplanes only. – Stay off red-coned area unless crossing perpendicular only on foot in order to cross airstrip. All golf carts must cross at **AIRSTRIP** North and South ends only. If aircraft are around please stay to side of airstrip. PLEASE BE CAREFUL.......AIRPLANES HAVE THE "RIGHT OF WAY" **PETS** All Pets must be on a leash and please look after droppings. **PATHWAYS** Please ensure that you stay on all the designated pathways and do not cross any of the private properties or golf course. **GOLF COURSE** Is for registered golfers only. Do not cross or enter golf course except through the pro shop. When adjacent to course, please respect golfers and beware of golf balls **GOLF CARTS** Any 'mis-use' of golf carts will result in the suspension of that drivers privileges in the airpark areas. Golf carts are the only motorized vehicle allowed in these areas. **REAL ESTATE** For real estate needs please visit either Golf Course Pro Shop (250-838-0881) or Mabel Lake Resort Store (250-838-6234). Thank you and have a "Great Day"